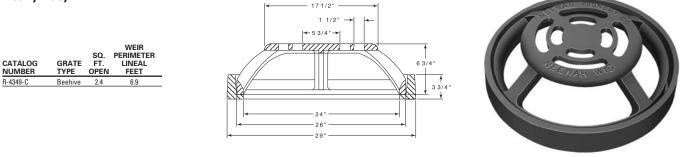

## R-4349-C Median Drain Frame, Grate

### **Heavy Duty**

For use in narrow median on divided highways, freeways or expressways. Provides large capacity drainage when required during heavy rainfalls.