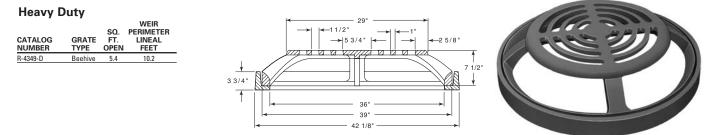

# R-4349-D

# Median Drain Frame, Grate

For use in narrow median on divided highways, freeways or expressways. Provides large capacity drainage when required during heavy rainfalls.