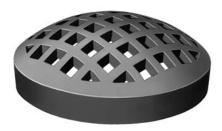

#### **R-4350 Series** Beehive Grate for Sewer Pipe Bell

Bell and spigot vitrified clay and concrete pipe are made under many specifications and dimensions vary. Check the grate sizes in the table to be sure they will fit the pipe you are using.

| Dimensions in inches |           |          |                  |                       |  |  |
|----------------------|-----------|----------|------------------|-----------------------|--|--|
| Catalog No.          | Pipe Size | Diameter | Thickness at Rim | <b>Overall Height</b> |  |  |
| R-4350-1             | 8         | 10 3/8   | 2                | 4                     |  |  |
| R-4350-A             | 10        | 12       | 1                | 4                     |  |  |
| R-4350-B             | 12        | 14 3/4   | 2 1/2            | 5 1/2                 |  |  |
| R-4350-C             | 15        | 18 1/4   | 2 1/2            | 6 1/4                 |  |  |
| R-4350-D             | 18        | 22       | 3                | 7 1/2                 |  |  |
| R-4350-E             | 24        | 29       | 3                | 9                     |  |  |