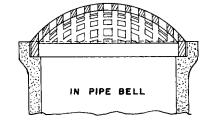

#### **R-4350 Series** Beehive Grate for Sewer Pipe Bell

Bell and spigot vitrified clay and concrete pipe are made under many specifications and dimensions vary. Check the grate sizes in the table to be sure they will fit the pipe you are using.

| Dimensions in inches |           |          |                  |                       |  |  |
|----------------------|-----------|----------|------------------|-----------------------|--|--|
| Catalog No.          | Pipe Size | Diameter | Thickness at Rim | <b>Overall Height</b> |  |  |
| R-4350-1             | 8         | 10 3/8   | 2                | 4                     |  |  |
| R-4350-A             | 10        | 12       | 1                | 4                     |  |  |
| R-4350-B             | 12        | 14 3/4   | 2 1/2            | 5 1/2                 |  |  |
| R-4350-C             | 15        | 18 1/4   | 2 1/2            | 6 1/4                 |  |  |
| R-4350-D             | 18        | 22       | 3                | 7 1/2                 |  |  |
| R-4350-E             | 24        | 29       | 3                | 9                     |  |  |